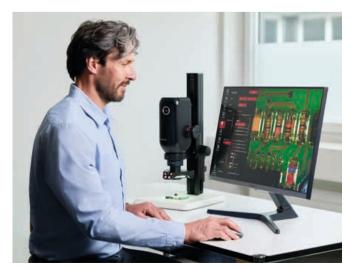

# Just use it – designed for everyone

Emspira 3 is designed for users of any skill level and the system can be operated intuitively with minimal training, saving you time and effort. Work according to your preferred style — using a mouse, keyboard, touch display, and hand / foot switch.

Emspira 3 digital microscope with integrated on-screen display.

### Ergonomic workplace

- > View live images (with no eyepieces), displayed at up to 60 fps, in 4K resolution directly on a monitor
- > Inspect in a comfortable way with less strain