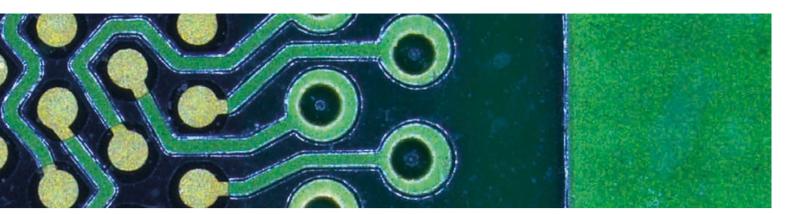

# Inspect with a single system

Perform comprehensive visual inspection tasks with no need for a PC – the integrated on-screen display provides intuitive tools in stand-alone mode. You don't need to have different workstations for dedicated work steps.

### Measure directly during visual inspection without a PC

> In stand-alone mode, measure multiple regions on the sample in the live image

#### Directly compare to references with a single click

> For easier decisions, compare the live image to reference images or customized overlays to check if parts are within tolerances

## Use the illumination that works for your sample

> Reveal relevant details with the appropriate illumination

### Go smoothly from overview to details

- > Quickly change sample field of view with 8:1 zoom range
- > Help to ensure correct measurements with encoded zoom