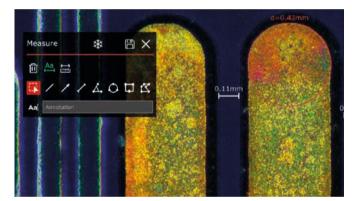

Measurements done with the integrated on-screen display in stand-alone mode.

### Measure directly during visual inspection without a PC

> In stand-alone mode, measure multiple regions on the sample in the live image