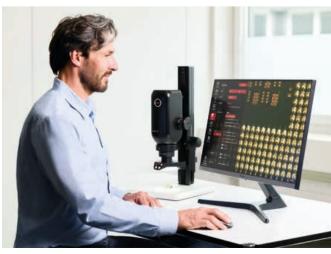

# Just use it – designed for everyone

Emspira 3 is designed for users of any skill level and the system can be operated intuitively with minimal training, saving you time and effort. Work according to your preferred style — using a mouse, keyboard, touch display, and hand / foot switch.

Emspira 3 digital microscope with integrated on-screen display.

### Ergonomic workplace

- > View live images (with no eyepieces), displayed at up to 60 fps, in 4K resolution directly on a monitor
- > Inspect in a comfortable way with less strain