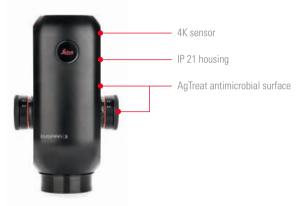

# Designed for robustness

Uptime is maximized as the robust and reliable design minimizes maintenance due to low wear and tear. The robust IP 21 housing of Emspira 3 protects its internal optics and mechanics from industrial environments. Its AgTreat antimicrobial surface also reduces the risk of spreading germs among users.

### Ergonomic workplace

- > View live images (with no eyepieces), displayed at up to 60 fps, in 4K resolution directly on a monitor
- > Inspect in a comfortable way with less strain