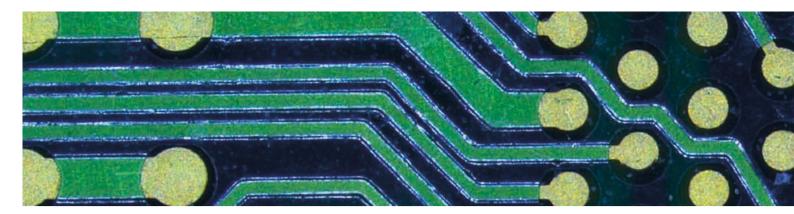

## Use the illumination that works for your sample

> Reveal relevant details with the appropriate illumination

### Go smoothly from overview to details

- > Quickly change sample field of view with 8:1 zoom range
- > Help to ensure correct measurements with encoded zoom