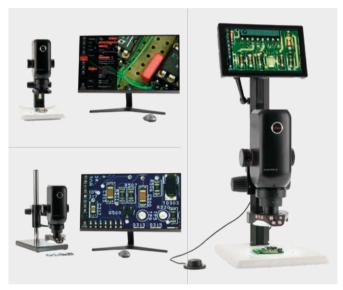

# Adaptable for your different tasks

Customize Emspira 3 to the demands of many samples and easily adapt it to the changing needs of specific applications, thanks to its modular design and large variety of accessories.

Emspira 3 is adaptable to your requirements – available in different configurations.