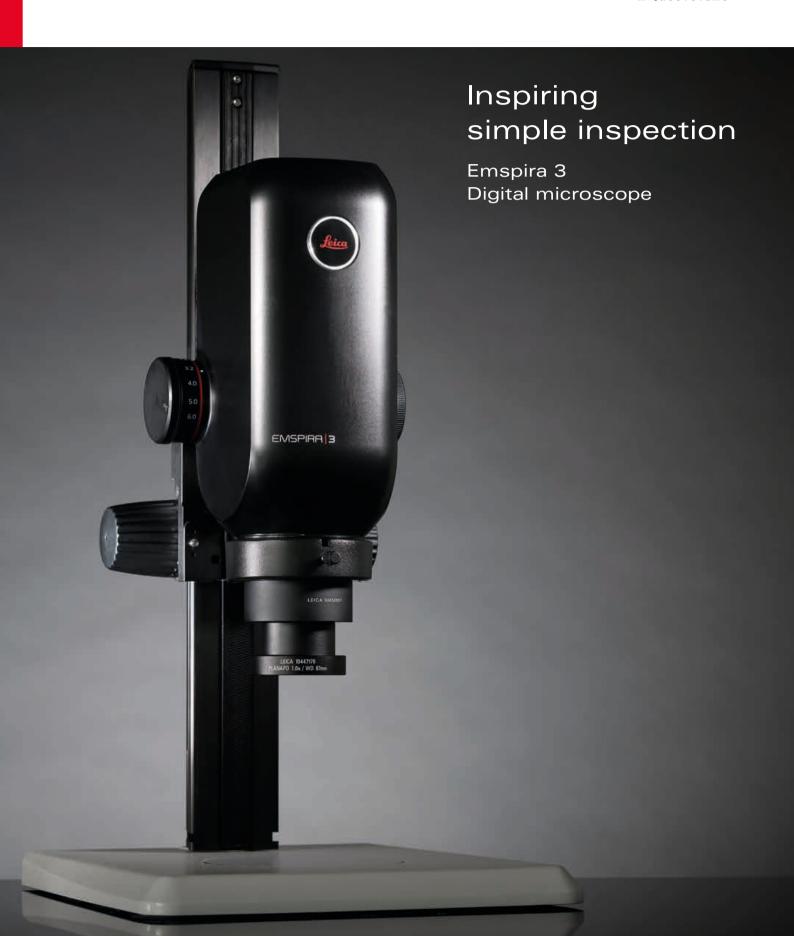

Emspira 3 digital microscope empowers users to streamline inspection processes, cover inspection needs flexibly, and work in a confident and reliable way, with a single system.

# Inspect with a single system

Perform comprehensive visual inspection tasks with no need for a PC – the integrated on-screen display provides intuitive tools in stand-alone mode. You don't need to have different workstations for dedicated work steps.